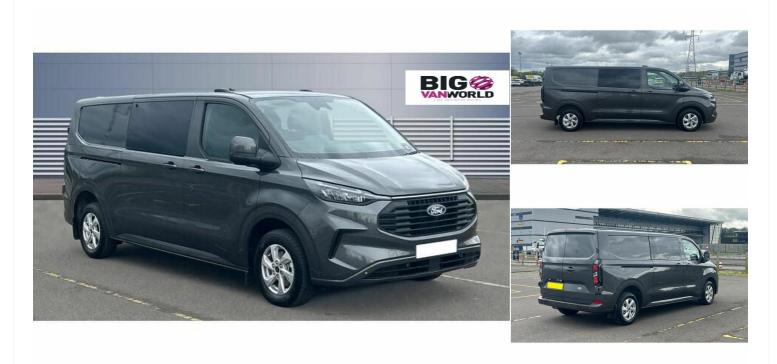

# 2024(74) Ford Transit Custom

320 TDCI 136 L2H1 LIMITED ECOBLUE DOUBLE CAB 6

SEAT CREW VAN LWB LOW ROOF FWD 2I Manual

#### Description

Air Conditioning, Alloy Wheels, Auto On Headlights, Cruise Control, DAB Radio, Electric Door Mirrors, Electric Windows,, Heated Front Seats, Power Assisted Steering (PAS), Rear Parking Sensor, Remote Central Locking

## Features

- 2 remote keys
- Alcohol Interlock wiring preparation pack
- Keyless entry and start
- Locking wheel lug nut
- Thatcham category 1 alarm