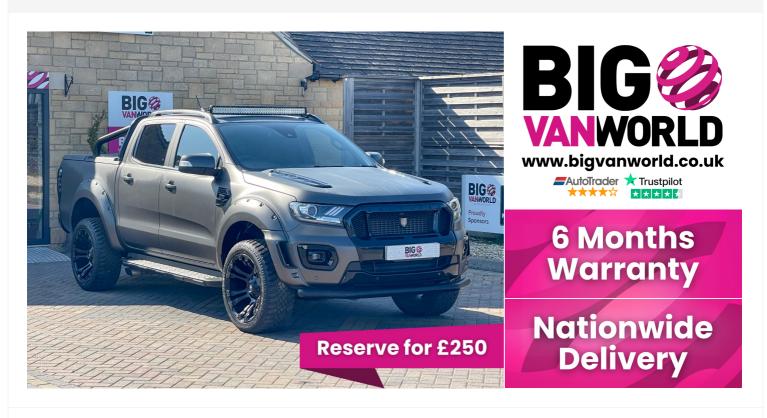

# 2021(71) Ford Ranger

TDCI 213 DERANGED 4WD DOUBLE CAB WITH

MOUNTAIN TOP AUTO (20996) 2I Automatic

£27,994 + VAT

## Description

Air Conditioning, Alloy Wheels, Auto On Headlights, CD Player, Cruise Control, DAB Radio, Electric Door Mirrors, Electric Windows, Front Fog Lights, Heated Front Seats, Power Assisted Steering (PAS), Rear Parking Sensor, Remote Central Locking, Satellite Navigation, Leather Seats, Mountain Top, Load Liner,

## Features

- Double locking power door lock with flip key
- Immobiliser
- Locking wheel nuts
- Passive anti theft system
- Passive keyless entry and start system
- Power tailgate lock
- Spare wheel lock
- Thatcham category 1 alarm security system