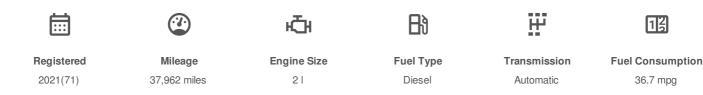

# 2021(71) Ford Ranger

TDCI 213 DERANGED 4WD DOUBLE CAB WITH

MOUNTAIN TOP AUTO (20996) 2I Automatic

£27,994 + VAT