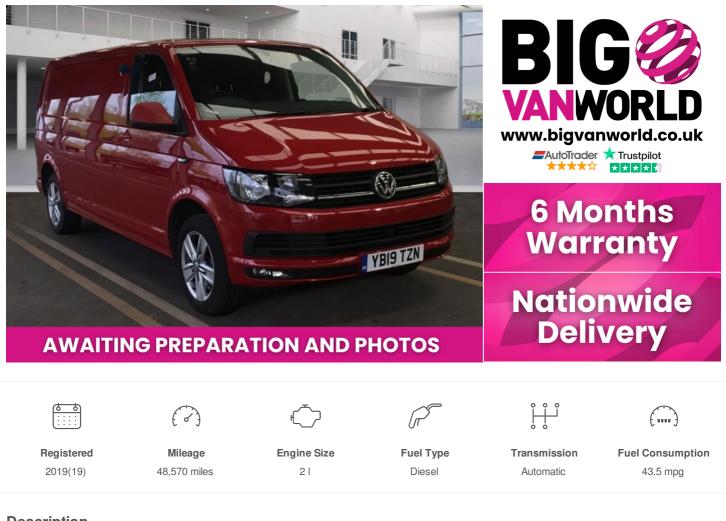

# 2019(19) Volkswagen Transporter

T32 TDI 204 HIGHLINE BMT LWB LOW ROOF DSG AUTO

2I Automatic