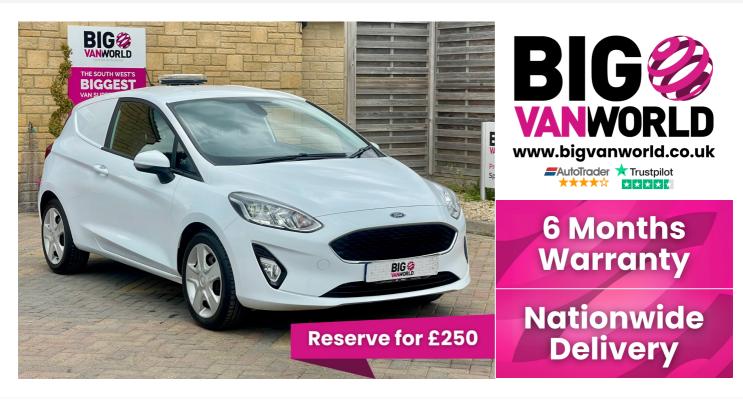

# 2020(20) Ford Fiesta

1.5 TDCI 85 BASE (20807) 1.51 Manual

£11,994 + VAT

#### Description

Air Conditioning, DAB Radio, Front Fog Lights, Power Assisted Steering (PAS), Rear Parking Sensor, Remote Central Locking, Auto On Headlights