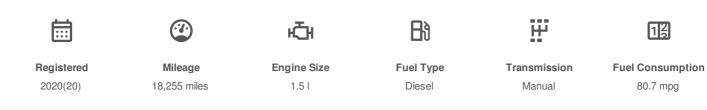

# 2020(20) Ford Fiesta

1.5 TDCI 85 BASE (20807) 1.51 Manual

£11,994 + VAT

#### Description

Air Conditioning, DAB Radio, Front Fog Lights, Power Assisted Steering (PAS), Rear Parking Sensor, Remote Central Locking, Auto On Headlights