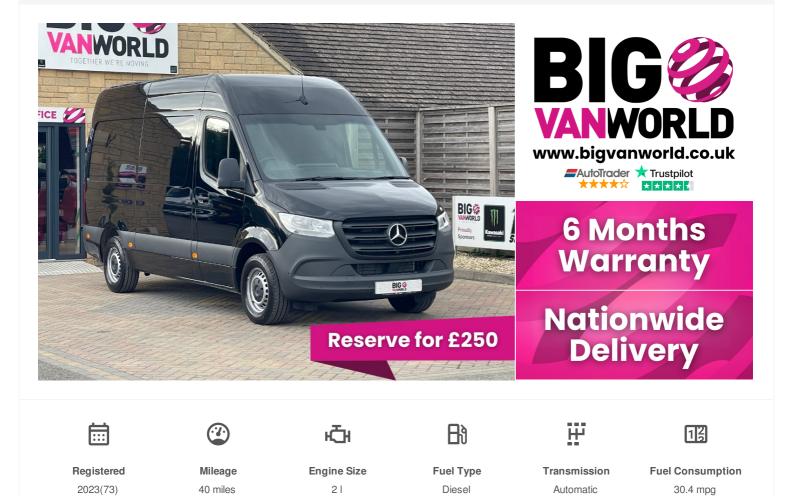

# 2023(73) Mercedes-Benz Sprinter

315 CDI 150 L2H2 PROGRESSIVE MWB HIGH ROOF 9G-

TRONIC RWD AUTO (20583) 21 Automatic