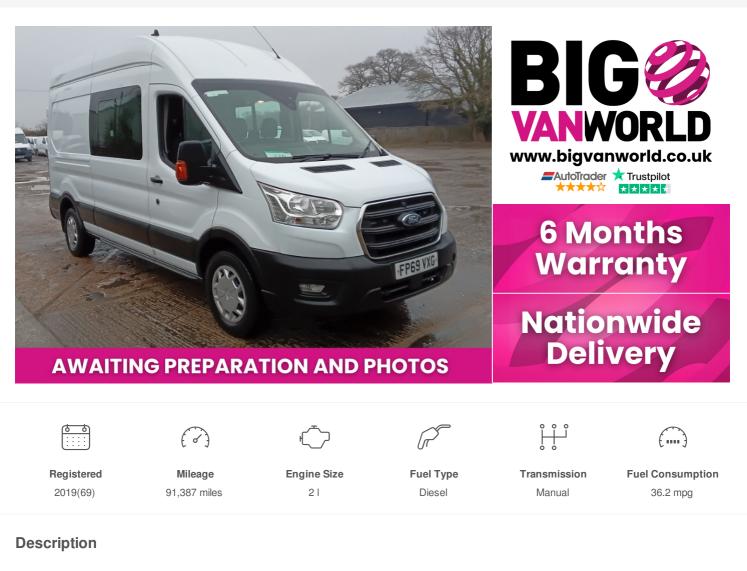

# 2019(69) Ford Transit

350 TDCI 130 L3H3 TREND ECOBLUE DOUBLE CAB 6

SEAT CREW VAN LWB HIGH ROOF RWD (20542) 2I

Manual

Air Conditioning, Auto On Headlights, Cruise Control, DAB Radio, Electric Door Mirrors, Electric Windows, Power Assisted Steering (PAS), Rear Parking Sensor, Remote Central Locking, Satellite Navigation, Front Fog Lights