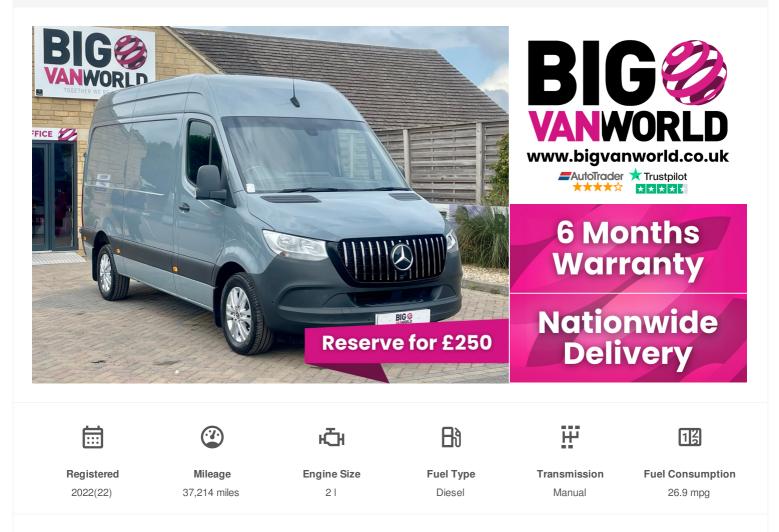

# 2022(22) Mercedes-Benz Sprinter

319 CDI 190 L2H2 PREMIUM MWB MEDIUM ROOF RWD

(20309) 21 Manual

### Description

Air Conditioning, Alloy Wheels, Auto On Headlights, Cruise Control, DAB Radio, Electric & Heated Door Mirrors, Electric Windows, Heated Front Windscreen, Power Assisted Steering (PAS), Rear Parking Sensor, Remote Central Locking, Towbar