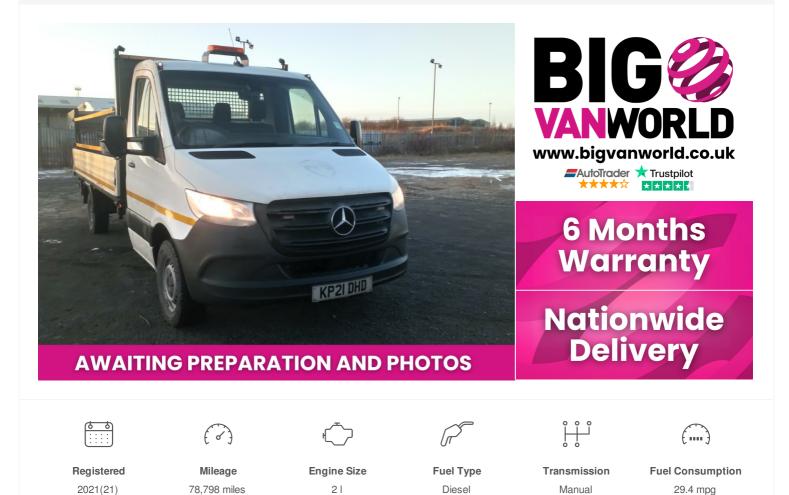

# 2021(21) Mercedes-Benz Sprinter

315 CDI 150 L3 PROGRESSIVE LWB SINGLE CAB ALLOY

DROPSIDE WITH TAIL LIFT RWD (20305) 21 Manual