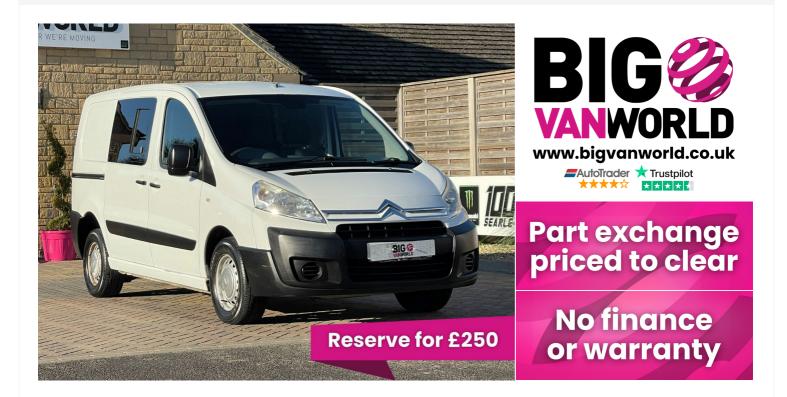

# 2011(61) Citroen Dispatch

1000 HDI 90 L1H1 SWB 5 SEAT CREW VAN LOW ROOF

#### 1.61 Manual

Transmission Manual

Fuel Consumption 39.2 mpg

.....

Registered 2011(61)

**Mileage** 248,281 miles

Engine Size

Fuel Type Diesel

### Description

CD Player, Electric Windows, Power Assisted Steering (PAS)

#### Features

- Deadlocks
- Immobiliser
- Remote control central locking