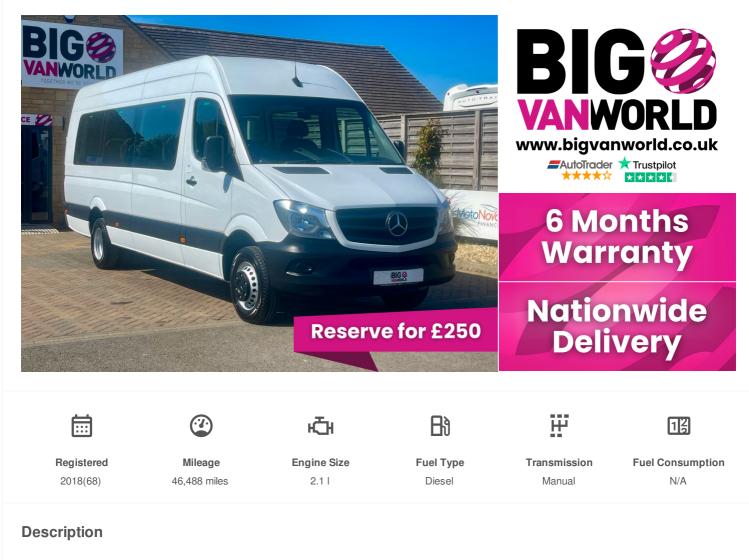

# 2018(68) Mercedes-Benz Sprinter

514 2.1 CDI 140 BLUEEFFICIENCY TL17 TOURER XLWB

17 SEATS MINIBUS HIGH ROOF DRW RWD (20179) 2.11

Manual

Electric Windows, Power Assisted Steering (PAS), Remote Central Locking, Towbar