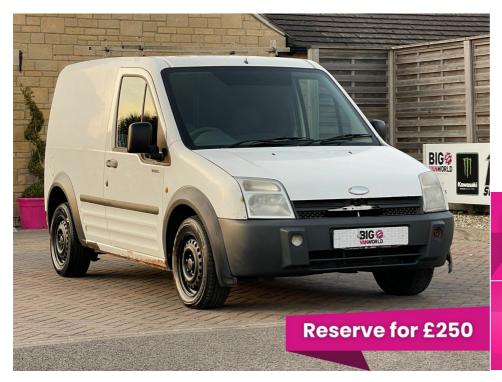

# 2004(04) Ford Transit Connect

£351

T200 L TDCI 89 SWB (20117) 1.81 Manual

Part exchange priced to clear

No finance or warranty

Registered 2004(04)

Mileage 213,000 miles Engine Size

Fuel

Fuel Type Diesel Transmission Manual Fuel Consumption N/A