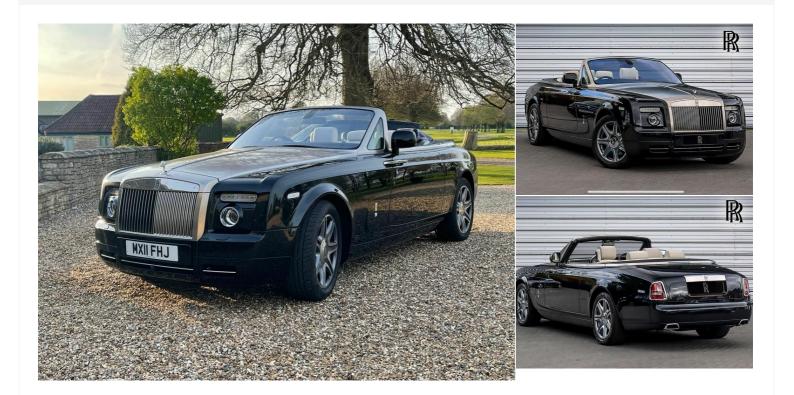

# 2011(11) Rolls-Royce Phantom

£204,994

6.7 V12 453 BHP PHANTOM DROPHEAD COUPE AUTO

6.71 Automatic

Registered 2011(11)

Mileage 20,000 miles Engine Size 6.7 I Fuel Type Petrol Transmission
Automatic

Fuel Consumption 18.0 mpg