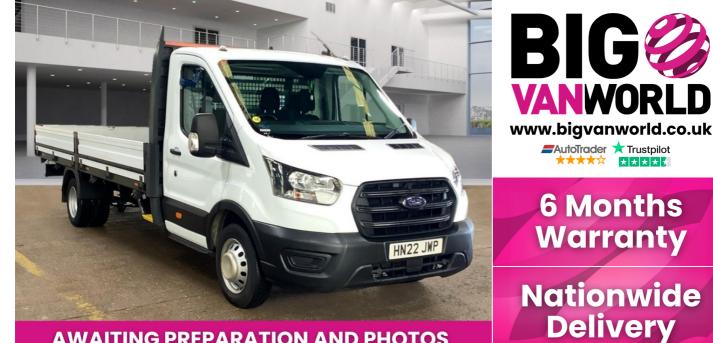

# 2022(22) Ford Transit

350 TDCI 130 L5 LEADER ECOBLUE XXLWB SINGLE

CAB ALLOY DROPSIDE DRW RWD 21 Manual

# **AWAITING PREPARATION AND PHOTOS**

Registered 2022(22)

Mileage 100,505 miles **Engine Size** 21

**Fuel Type** Diesel

Transmission Manual

**Fuel Consumption** 40.9 mpg

13