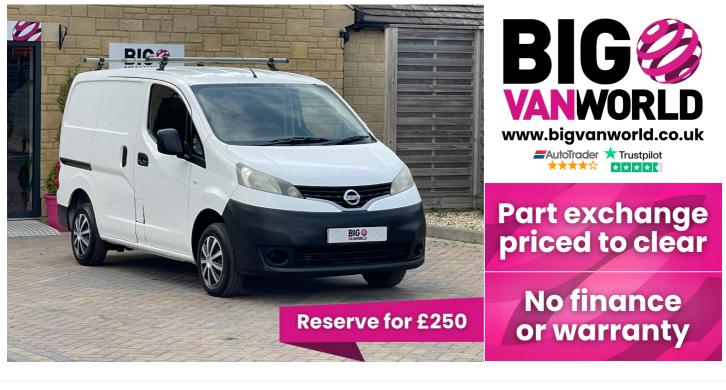

# 2011(11) Nissan NV200

DCI 85 SE SWB LOW ROOF (21136) 1.51 Manual





#### Features

- Deadlocks
- Immobiliser
- Keyless entry system
- Remote central locking

### Group

## **Big Van World**

Chelworth Park, Chelworth Manor, Cricklade, Swindon, Wiltshire, SN6 6HE United Kingdom

#### 01793 751866



## **Opening Hours**

| Monday    | 09:00 - 18:00 |
|-----------|---------------|
| Tuesday   | 09:00 - 18:00 |
| Wednesday | 09:00 - 18:00 |
| Thursday  | 09:00 - 18:00 |
| Friday    | 09:00 - 18:00 |
| Saturday  | 09:00 - 16:00 |
| Sunday    | 10:00 - 16:00 |
|           |               |

Every effort has been made to ensure the accuracy of the information above, however, errors may occur. Do not rely entirely on this information but check about items which may affect your decision to purchase.