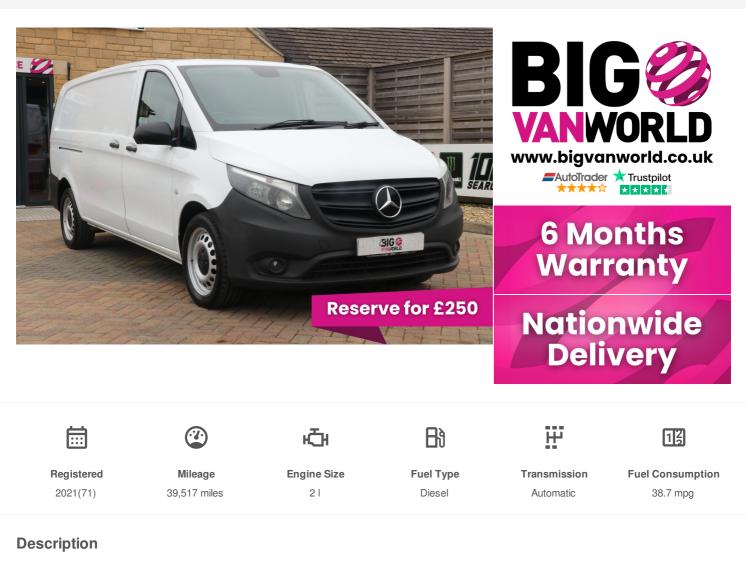

# 2021(71) Mercedes-Benz Vito

116 CDI 163 L3H1 PROGRESSIVE 9G-TRONIC XLWB

LOW ROOF RWD AUTO 21 Automatic

Auto On Headlights, Cruise Control, DAB Radio, Electric Door Mirrors, Electric Windows, Power Assisted Steering (PAS), Remote Central Locking