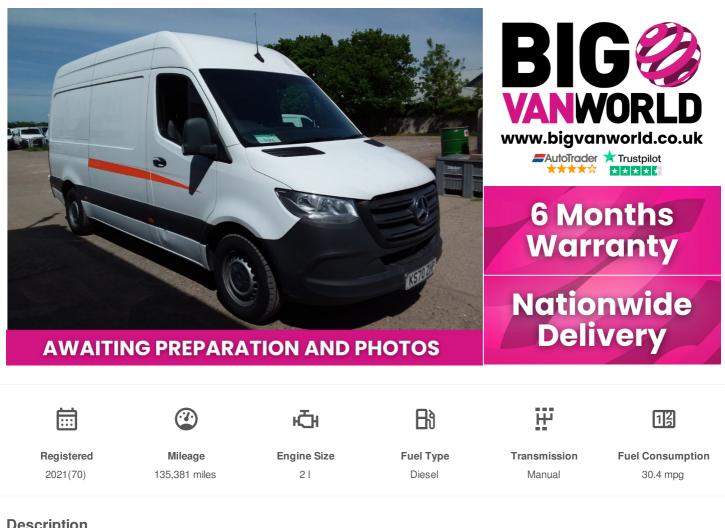

# 2021(70) Mercedes-Benz **Sprinter**

315 CDI 150 L2H2 PROGRESSIVE MWB HIGH ROOF RWD

21 Manual