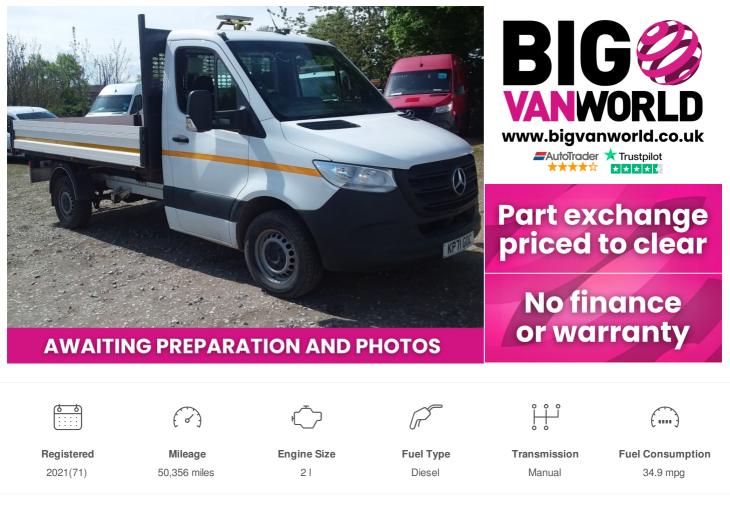

# 2021(71) Mercedes-Benz Sprinter

315 CDI 150 L2 PROGRESSIVE MWB SINGLE CAB

ALLOY TIPPER RWD 21 Manual

Auto On Headlights, Cruise Control, DAB Radio, Electric Windows, Power Assisted Steering (PAS), Remote Central Locking, Towbar