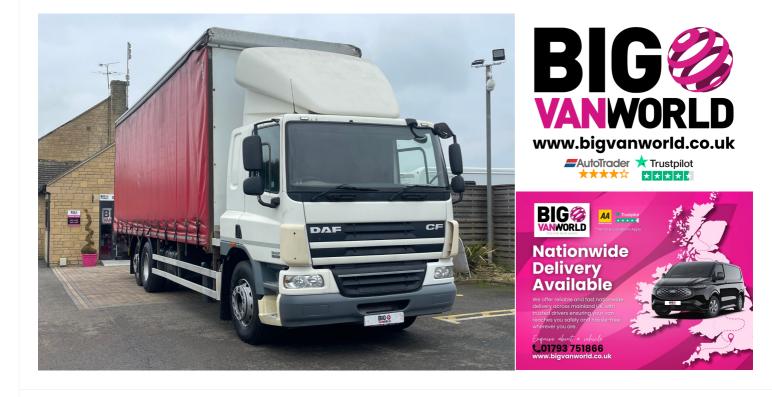

# 2012(12) DAF CF

FAR 75.310 6X2 SLEEPER CAB 26TON HGV 28FT5

**CURTAINSIDE TRUCK LORRY 9.21 Manual** 

**Transmission** Manual Fuel Consumption N/A

13

Registered 2012(12) **Mileage** 416,640 miles

Engine Size 9.2 I