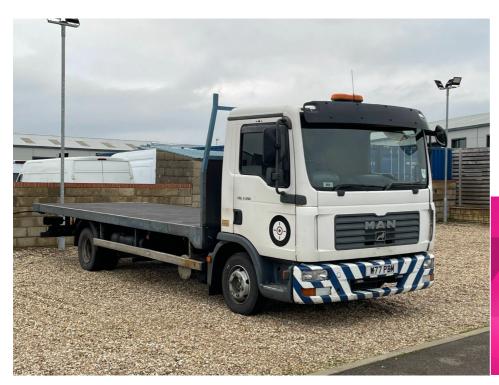

# 2007(07) MAN TGL

£2,494 + VAT

**7.150 4X2 DAY CAB 7,5TON HGV 20FT5 FLADBED** 

**TRUCK LORRY 4.61 Automatic** 

Registered 2007(07)

Mileage 302,533 miles

4.6 l

**Engine Size** 

**Fuel Type** Diesel

**Transmission** Automatic

**Fuel Consumption** N/A

## **Description**

CD Player, Power Assisted Steering (PAS)