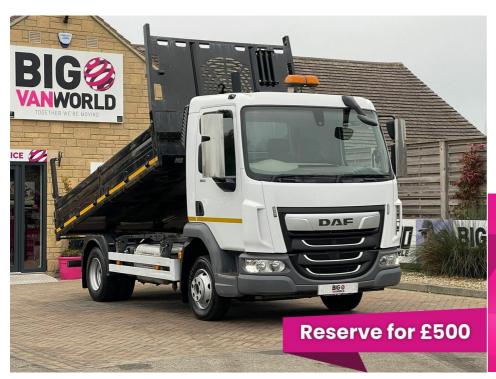

# 2021(70) Daf Trucks LF

£27,994 + VAT

LF FA 180 4X2 DAY CAB 7.5TON HGV 12FT5 TIPPER 4.5I

Manual

Registered 2021(70)

Mileage 38,721 miles **Engine Size** 

4.5 I

**Fuel Type** Diesel

#### **Description**

Air Conditioning, CD Player, Cruise Control, Electric & Heated Door Mirrors, Electric Windows, Power Assisted Steering (PAS), Remote Central Locking, Satellite Navigation, Towbar