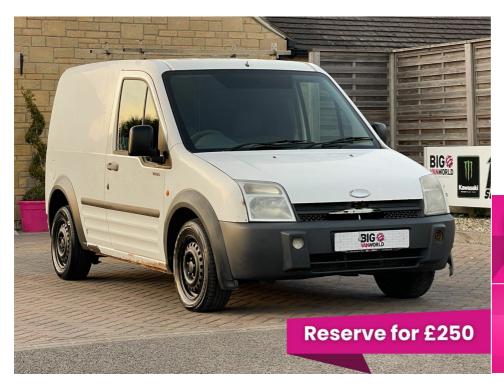

# 2004(04) Ford Transit Connect

£351

T200 L TDCI 89 SWB (20117) 1.81 Manual

AutoTrader ★ Trustpilot
★★★★☆
★★★★★

Part exchange priced to clear

No finance or warranty

Registered 2004(04)

Mileage 213,000 miles Engine Size

Fuel Type Diesel **Transmission** Manual Fuel Consumption N/A