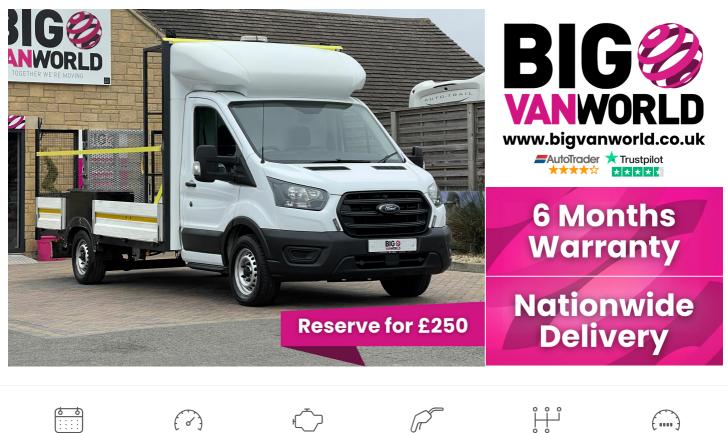

# 2021(70) Ford Transit

350 TDCI 130 L4 LEADER ECOBLUE XLWB SKELETAL

DROPSIDE / TRAFFIC MANAGEMENT FWD (19888) 2I

Manual

( ~ )

**Engine Size** 

**Fuel Type** 

Transmission Manual

### Registered 2021(70)

#### Mileage 63,969 miles

21

Diesel

**Fuel Consumption** 41.5 mpg