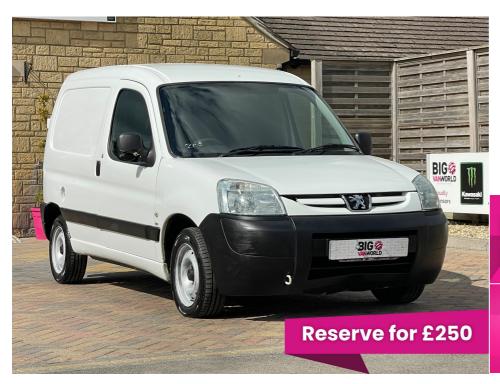

# 2006(56) Peugeot Partner

£451

600 L HDI 75 SWB LOW ROOF (19757) 1.61 Manual

Part exchange priced to clear

No finance or warranty

Registered 2006(56)

Mileage 157,516 miles **Engine Size** 1.6 |

**Fuel Type** Diesel