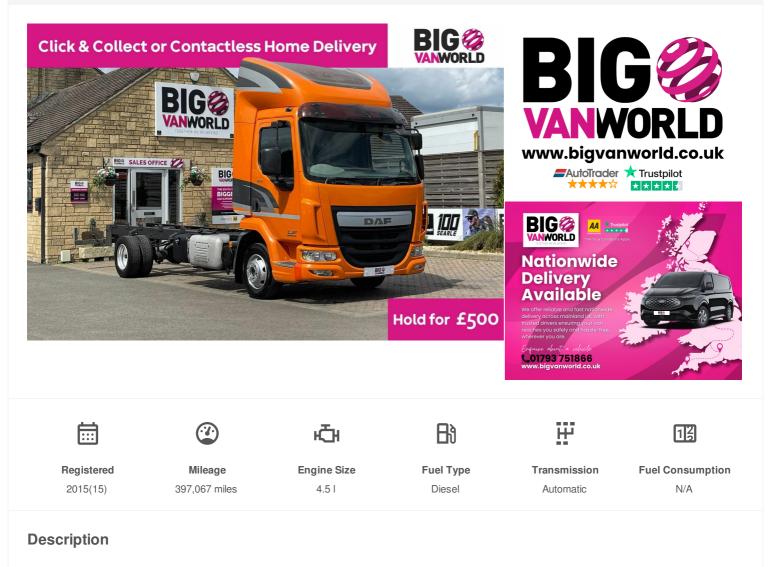

## 2015(15) Daf Trucks LF

FA150 DAY CAB 7.5TON HGV CHASSIS CAB TRUCK

LORRY 4.5I Automatic

Air Conditioning, CD Player, Central locking, Cruise control, Dual passenger seat, Electric windows, Electric mirrors, Heated mirrors, Power steering, Roof hatch, Tachograph - Digital, Traction control (ASR)