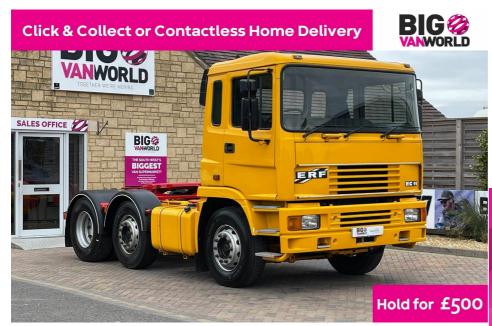

# 1999(V) ERF EC

£14,994 + VAT

EC11 6x2 Day Tractor Unit 11I Manual

Registered 1999(V) **Mileage** 107,674 miles Engine Size

Fuel Type Diesel Transmission Manual Fuel Consumption N/A