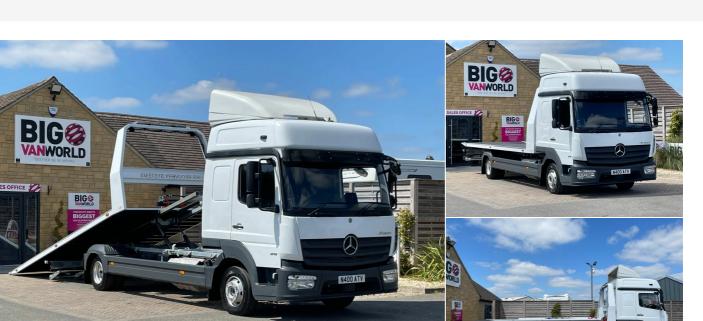

# 2021 Mercedes-Benz Atego

818 4X2 SLEEPER CAB 7.5 TONNE HGV 21FT5 NEW

**BUILD ORS TILL'N'SLIDE RECOVERY TRUCK 5.11** 

**Automatic** 

Registered 2021

Mileage 207,395 miles

(Ŧ

Engine Size 5.1 I