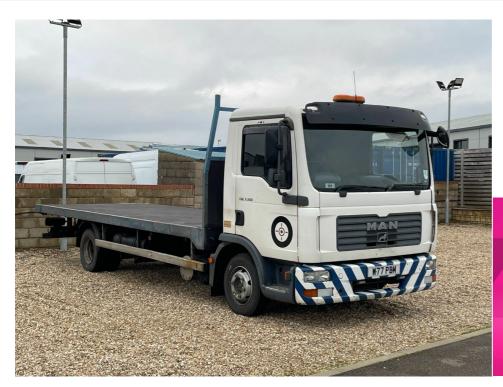

# 2007(07) MAN TGL

£2,494 + VAT

**7.150 4X2 DAY CAB 7,5TON HGV 20FT5 FLADBED** 

**TRUCK LORRY 4.61 Automatic** 

Registered 2007(07)

Mileage 302,533 miles

4.6 l

**Engine Size** 

**Fuel Type** Diesel

**Transmission** Automatic

**Fuel Consumption** N/A

## **Description**

CD Player, Power Assisted Steering (PAS)