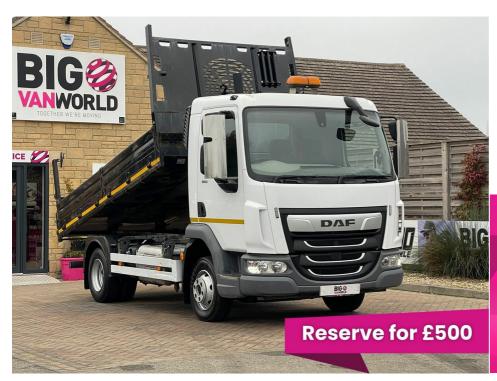

# 2021(70) Daf Trucks LF

£29,994 + VAT

LF FA 180 4X2 DAY CAB 7.5TON HGV 12FT5 TIPPER 4.5I

Manual

Registered 2021(70)

Mileage 38,721 miles Engine Size

Fuel Type
Diesel

Transmission