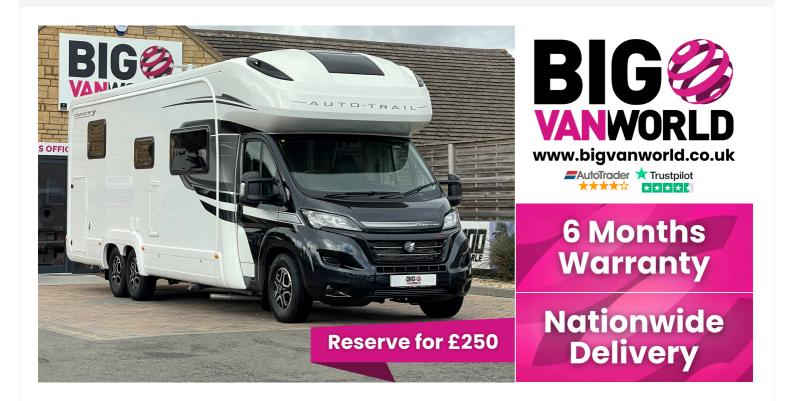

# 2023(23) Fiat Ducato

AUTO-TRAIL COMANCHE Hi Line 180BHP (20137) 2.3I

Semi Auto

\*\*

Transmission Semi Auto Fuel Consumption N/A

13

### Registered 2023(23)

**Mileage** 6,812 miles Engine Size

Features