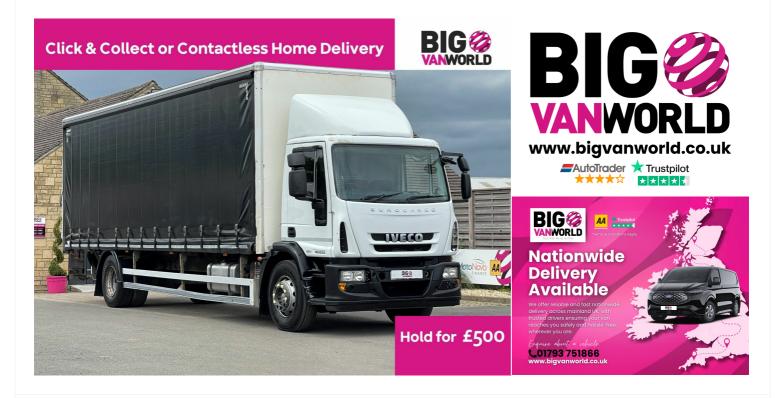

# 2013(13) Iveco Eurocargo

180E25S 4X2 DAY CAB 18TON HGV 28FT5 CURTAINSIDE

WITH TAIL LIFT TRUCK LORRY 5.9I Automatic

 $\left( \circ \right)$ 

Transmission Automatic Fuel Consumption N/A

**Registered** 2013(13)

**Mileage** 241,190 miles

Engine Size

Description

CD Player, Electric Windows, Power Assisted Steering (PAS)