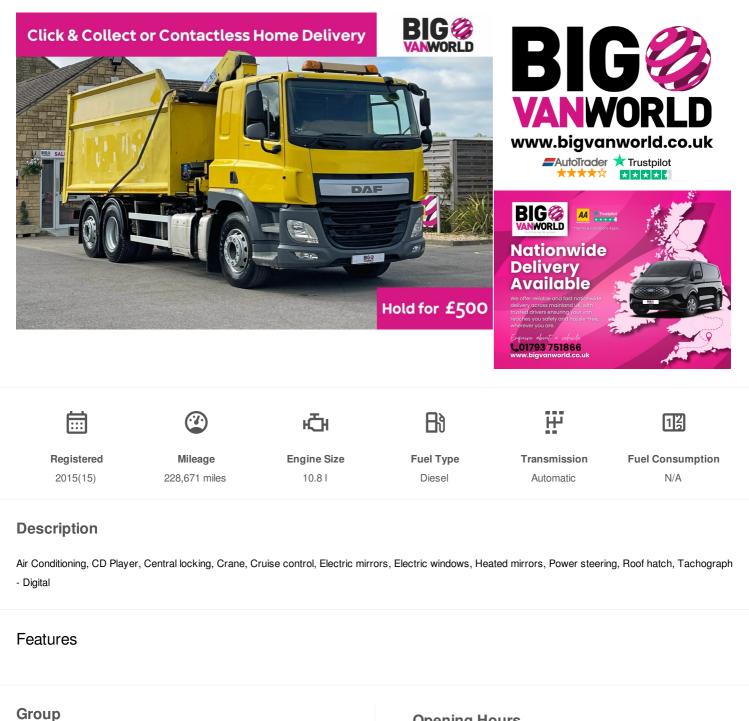

## 2015(15) Daf Trucks CF

330 6X2 26T HGV SLEEPER CAB TIPPER+CRANE TRUCK

**10.8I Automatic** 