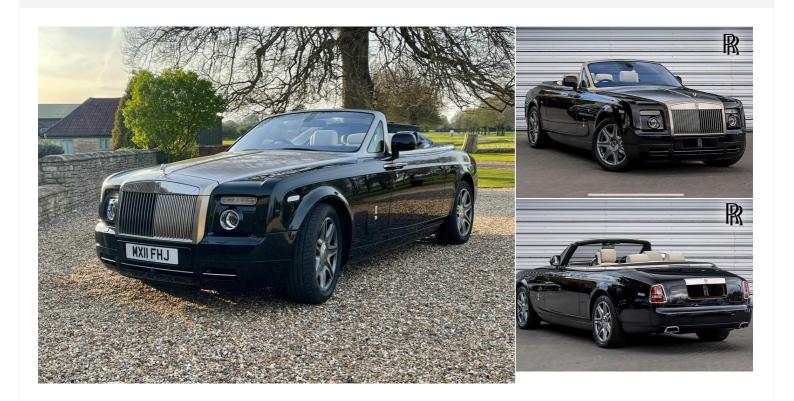

# 2011(11) Rolls-Royce Phantom

£204,994

6.7 V12 453 BHP PHANTOM DROPHEAD COUPE AUTO

6.71 Automatic

Registered 2011(11)

Mileage 20,000 miles **Engine Size** 6.7 I

Fuel Type Petrol

**Transmission** Automatic