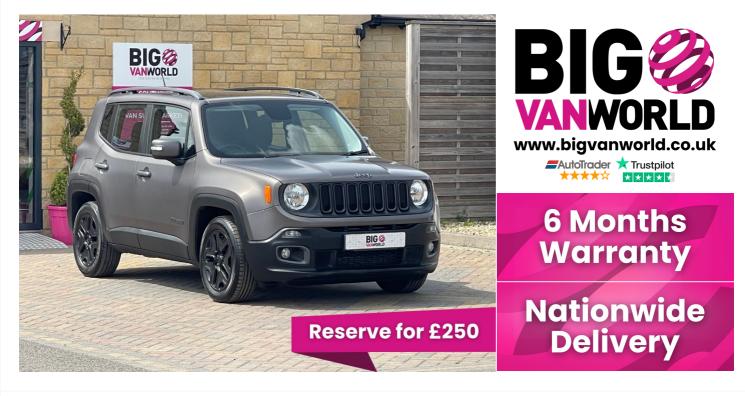

# 2017(17) Jeep Renegade

1.6 M-JET 120 NIGHT EAGLE (21106) 1.6 Manual

### Description

Air Conditioning, Alloy Wheels, Cruise Control, DAB Radio, Electric Door Mirrors, Electric Windows, Front Fog Lights, Power Assisted Steering (PAS), Panoramic Roof, Rear Parking Sensor, Remote Central Locking, Roof Rails, Service History,

### Features

- Deadlock •
- Immobiliser
- Remote central locking •
- Security alarm •

£6,994