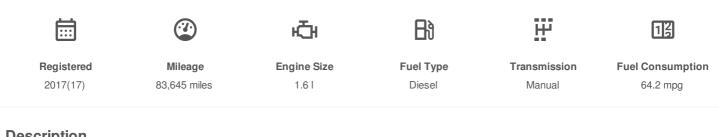

# 2017(17) Jeep Renegade

1.6 M-JET 120 NIGHT EAGLE (21106) 1.6 Manual

### Description

Air Conditioning, Alloy Wheels, Cruise Control, DAB Radio, Electric Door Mirrors, Electric Windows, Front Fog Lights, Power Assisted Steering (PAS), Panoramic Roof, Rear Parking Sensor, Remote Central Locking, Roof Rails, Service History,