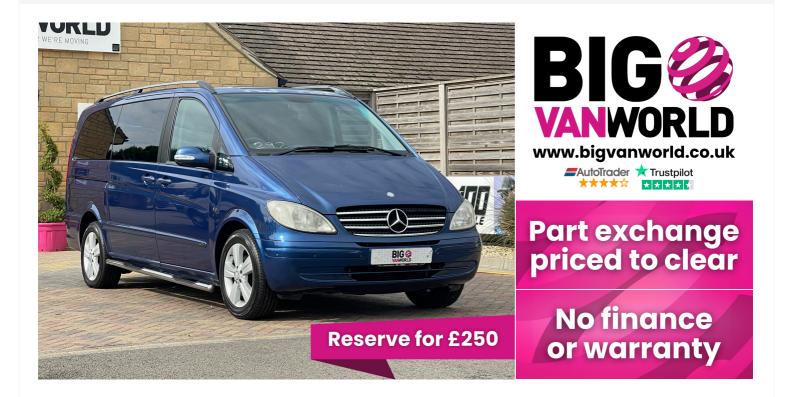

# 2008(08) Mercedes-Benz Viano

3.0 CDI 204 AMBIENTE LWB 6 SEAT MPV LOW ROOF

AUTO (19838) 3I Automatic

Registered

2008(08)

Mileage

152,985 miles

**Engine Size** 