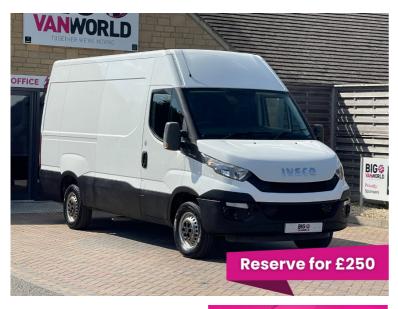

# Iveco Daily 35S13V TD 126 3000WB MWB HIGH ROOF (21007)

### Overview

| Registration  | Registered  | Fuel Type | Tax Band | Colour | Engine Size |
|---------------|-------------|-----------|----------|--------|-------------|
| HY65EJE       | 2015(65)    | Diesel    | N/A      | White  | 2.3         |
| Interior Trim | Fuel        |           |          |        |             |
| N/A           | Consumptior | ı         |          |        |             |
|               | N/A         |           |          |        |             |