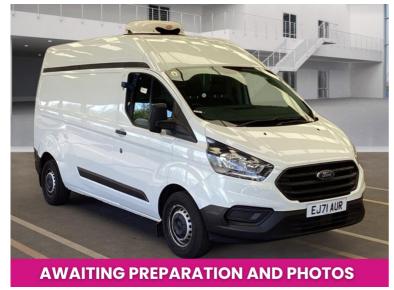

Ford Transit Custom 300 TDCI 130 L2H2 LEADER ECOBLUE FRIDGE VAN LWB HIGH ROOF FWD (21169

Now £12,994 + VAT

## Overview

Registration Registered Fuel Type Tax Band Colour Engine Size

EJ71AUR 2021(71) Diesel N/A White 2 I

Interior Trim Fuel

N/A Consumption

44.8 mpg

Big Van World

Located atBig Van World