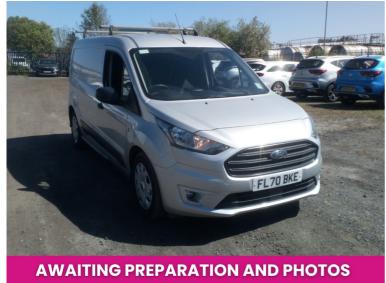

Ford Transit Connect 210 TDCI 100 L2H1 TREND ECOBLUE LWB ROOF (21132)

Now £6,994 + VAT

# Overview

 Registration
 Registered
 Fuel Type
 Tax Band
 Colour
 Engine Size

 FL70BKE
 2020(70)
 Diesel
 N/A
 Silver
 1.5 l

 Interior Trim
 Fuel

 N/A
 Consumption

 60.1 mpg

## Description

\*\* EURO 6 \*\* 1 Owner from new, ULEZ Compliant, 2020 70 reg FORD TRANSIT CONNECT 210 1.5 TDCI 100 BHP L2H1 TREND ECOBLUE finished in Moondust Silver with spec to include Full Service History consisting of 7 Services, Serviced at 15k, 31k, 50k, 67k, 83k, 94k & 108k, Air Con, Bluetooth, Bulkhead, Ply Lined, High Security Lock, RHINO Roof Rack, Front Fog Lights, Electric Mirrors & Windows, DAB, PAS.