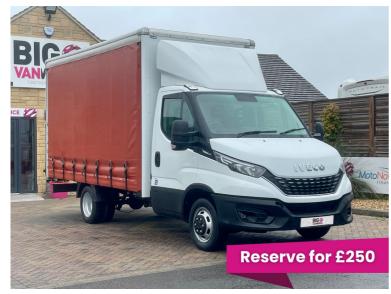

Iveco Daily 35C14B 2.3D HPI 136 14V 3750WB LWB CURTAINSIDE WITH TAIL LIFT AUTO (21167) Now £31,994 + VAT

## Description

28.3 mpg

Looking for a reliable, powerful, and versatile vehicle to keep your business moving? The 2021 Iveco Daily 35C14B offers everything you need and more! Powered by a 2.3D engine with 136 horsepower, this robust and efficient van is perfect for those heavy-duty tasks. Its long-wheelbase (LWB) and curtain side design give you maximum cargo space, while the integrated tail lift ensures you can load and unload with ease. With features like electric windows, power-assisted steering (PAS), and remote central locking, you'll enjoy a smooth, comfortable ride every time. Don't miss out on the perfect van to elevate your business—get behind the wheel of the Iveco Daily today!