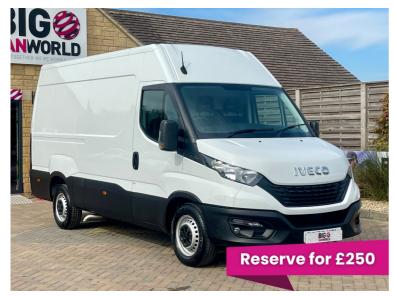

Iveco Daily 35S14VB 2.3D HPI 136 14V 3520WB MWB HIGH ROOF

## Description

\*\* EURO 6 \*\* 1 Owner from new, ULEZ Compliant, 2022 22 IVECO DAILY 35S14VB 2.3D HPI 136 14V 3520WB MWB HIGH ROOF finished in WHITE with spec to include Cruise Control, Bluetooth, Bulkhead, Ply Lined, Front Fog Lights, Electric Windows, DAB, PAS. Library pictures.