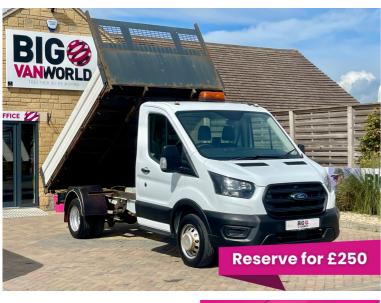

### Description

The 2021 Ford Transit 350 TDCI 130 L2 Leader EcoBlue Alloy Tipper is a medium-wheelbase (MWB), single cab workhorse built for tough jobs. Powered by a 130BHP EcoBlue diesel engine with rear-wheel drive (RWD) and dual rear wheels (DRW), it offers excellent load capacity and stability. The alloy tipper body ensures easy unloading, making it ideal for construction, landscaping, and trade work. Inside, features like DAB radio, electric windows, power-assisted steering (PAS), and remote central locking enhance convenience, while the towbar adds extra versatility for hauling trailers or equipment. A durable and practical choice, this Transit tipper is ready to handle the most demanding tasks with ease. \*Library Pictures