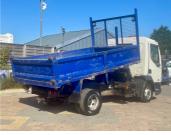

# DAF LF FA 45.170 4X2 DAY CAB 7.5 TONNE 12FT TIPPER Now £3,994 + VAT

### Overview

|     | Registration  | Registered  | Fuel Type | Tax Band | Colour | Engine Size |
|-----|---------------|-------------|-----------|----------|--------|-------------|
|     | YN07FPV       | 2007(07)    | Diesel    | N/A      | White  | 3.91        |
|     | Interior Trim | Fuel        |           |          |        |             |
| N/A |               | Consumption | 1         |          |        |             |
|     |               | Ν/Δ         |           |          |        |             |