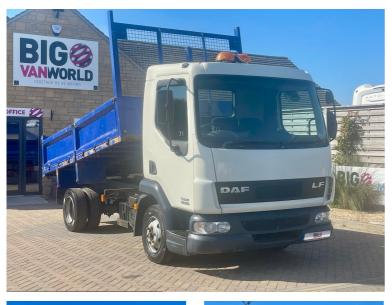

# DAF LF FA 45.170 4X2 DAY CAB 7.5 TONNE 12FT TIPPER Now £3,994 + VAT

### Overview

|     | Registration  | Registered  | Fuel Type | Tax Band | Colour | Engine Size |
|-----|---------------|-------------|-----------|----------|--------|-------------|
|     | YN07FPV       | 2007(07)    | Diesel    | N/A      | White  | 3.91        |
|     | Interior Trim | Fuel        |           |          |        |             |
| N/A |               | Consumption | 1         |          |        |             |
|     |               | Ν/Δ         |           |          |        |             |