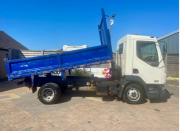

# DAF LF FA 45.170 4X2 DAY CAB 7.5 TONNE 12FT TIPPER Now £3,994 + VAT

### Overview

|     | Registration  | Registered  | Fuel Type | Tax Band | Colour | Engine Size |
|-----|---------------|-------------|-----------|----------|--------|-------------|
|     | YN07FPV       | 2007(07)    | Diesel    | N/A      | White  | 3.91        |
|     | Interior Trim | Fuel        |           |          |        |             |
| N/A |               | Consumption | 1         |          |        |             |
|     |               | Ν/Δ         |           |          |        |             |