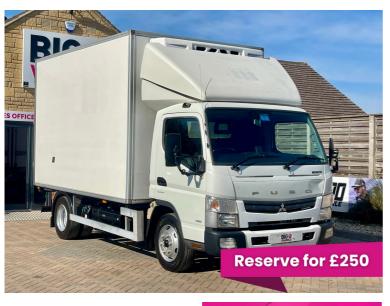

# Mitsubishi CANTER 7C18 34 4X2 DAY CAB 7.5TON HGV 11FT5 FRIDGE/FREEZER BOX

## Description

The Mitsubishi Fuso 7C18 Euro 6 180BHP Freezer Body is a powerful and efficient solution for businesses requiring reliable temperature-controlled transport. With a 180BHP engine and Euro 6 compliance, it's built for performance and durability. The freezer body ensures perishable goods remain fresh, making it perfect for food distribution and pharmaceutical logistics. Designed for heavy-duty work, it offers a spacious load area and a smooth, stable drive, handling demanding deliveries with ease. If you need a dependable and efficient freezer truck to keep your business running smoothly, the Fuso 7C18 is the perfect choice. Drive efficiency, drive Mitsubishi Fuso!

2018 68 reg MITSUBISHI FUSO 7C18 model EURO6 ULEZ 180BHP, 1 Owner from new, 7.5 Ton gross 11ft8 fridge freezer BODY Triple barn back doors Fridge freezer body GHA unit, 6speed auto gearbox, Spring suspension, CD player, E/windows, Cruise control. Only done 215555 MILES from new

Loading space dimensions: Length- 11Ft8 Width- 7Ft Height- 7Ft5

Big Van World

Located atBig Van World

Chelworth Park, Chelworth Manor, Swindon, United Kingdom, SN6 6HE