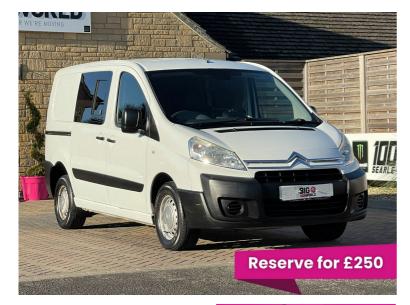

## Citroen Dispatch 1000 HDI 90 L1H1 SWB 5 SEAT CREW VAN LOW ROOF

### Overview

| Registration  | Registered  | Fuel Type | Tax Band | Colour | Engine Size |
|---------------|-------------|-----------|----------|--------|-------------|
| VO61FUB       | 2011(61)    | Diesel    | N/A      | White  | 1.6         |
| Interior Trim | Fuel        |           |          |        |             |
| N/A           | Consumption |           |          |        |             |
|               | 39.2 mpg    |           |          |        |             |

## Description

2011 61 Citroen Dispatch 1000 1.6 hdi 90 bhp swb 5 seats crew van, 12 months MOT, Spares or repairs, starts and drives.

PLEASE NOTE TERMS & CONDITIONS OF SALE APPLY TO THIS VEHICLE. This vehicle is a