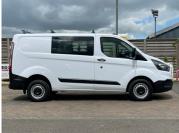

## **NetDirector**\*

Ford Transit Custom 300 TDCI 105 L1H1 LEADER ECOBLUE DOUBLE CAB 6 SEAT CREW VAN SWB LOW ROOF FWD (20191)

### Description

The 69 Reg Ford Transit Custom 300 2.0 TDCI 105BHP L1H1 Leader EcoBlue Double Cab is a versatile and practical crew van, perfect for businesses that need both passenger space and load capacity. Powered by a 2.0L TDCI EcoBlue engine producing 105BHP, it offers a smooth, reliable, and efficient drive. The 6-seat double cab provides ample room for your team, while the L1H1 short-wheelbase design ensures easy manoeuvrability in urban areas. The Leader trim delivers essential features such as Bluetooth connectivity, electric windows, and a comfortable, functional cabin. Whether for trade, transport, or commercial use, this Transit Custom Double Cab is ready for the job. Get yours today!

\*\* EURO 6 \*\* 1 Owner from new, ULEZ Compliant, \*Library Pictures

Big Van World Located at Big Van World Chelworth Park, Chelworth Manor, Swindon, United Kingdom, SN6 6HE