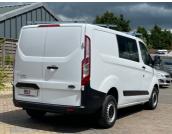

## **NetDirector**\*

Ford Transit Custom 300 TDCI 105 L1H1 LEADER ECOBLUE DOUBLE CAB 6 SEAT CREW VAN SWB LOW ROOF FWD (20191)

### Description

The 69 Reg Ford Transit Custom 300 2.0 TDCI 105BHP L1H1 Leader EcoBlue Double Cab is a versatile and practical crew van, perfect for businesses that need both passenger space and load capacity. Powered by a 2.0L TDCI EcoBlue engine producing 105BHP, it offers a smooth, reliable, and efficient drive. The 6-seat double cab provides ample room for your team, while the L1H1 short-wheelbase design ensures easy manoeuvrability in urban areas. The Leader trim delivers essential features such as Bluetooth connectivity, electric windows, and a comfortable, functional cabin. Whether for trade, transport, or commercial use, this Transit Custom Double Cab is ready for the job. Get yours today!

\*\* EURO 6 \*\* 1 Owner from new, ULEZ Compliant, \*Library Pictures

Big Van World Located at Big Van World Chelworth Park, Chelworth Manor, Swindon, United Kingdom, SN6 6HE