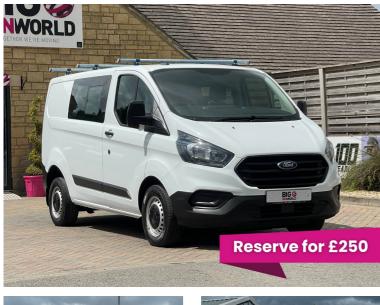

## **NetDirector**\*

Ford Transit Custom 300 TDCI 105 L1H1 LEADER ECOBLUE DOUBLE CAB 6 SEAT CREW VAN SWB LOW ROOF FWD (20191)

### Description

The 69 Reg Ford Transit Custom 300 2.0 TDCI 105BHP L1H1 Leader EcoBlue Double Cab is a versatile and practical crew van, perfect for businesses that need both passenger space and load capacity. Powered by a 2.0L TDCI EcoBlue engine producing 105BHP, it offers a smooth, reliable, and efficient drive. The 6-seat double cab provides ample room for your team, while the L1H1 short-wheelbase design ensures easy manoeuvrability in urban areas. The Leader trim delivers essential features such as Bluetooth connectivity, electric windows, and a comfortable, functional cabin. Whether for trade, transport, or commercial use, this Transit Custom Double Cab is ready for the job. Get yours today!

\*\* EURO 6 \*\* 1 Owner from new, ULEZ Compliant, \*Library Pictures

Big Van World Located at Big Van World Chelworth Park, Chelworth Manor, Swindon, United Kingdom, SN6 6HE