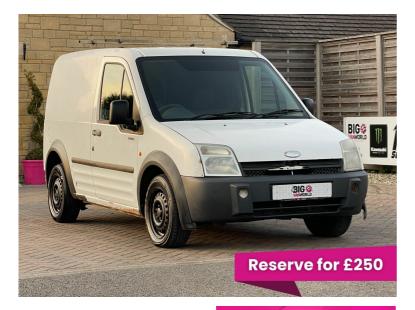

# Ford Transit Connect T200 L TDCI 89 SWB (20117)

Now £351

### Overview

| Registration    | Registered | Fuel Type | Tax Band | Colour | <b>Engine Size</b> |
|-----------------|------------|-----------|----------|--------|--------------------|
| BG04FTT         | 2004(04)   | Diesel    | N/A      | White  | 1.8                |
| Interior Trim   | Fuel       |           |          |        |                    |
| N/A Consumption |            | 1         |          |        |                    |