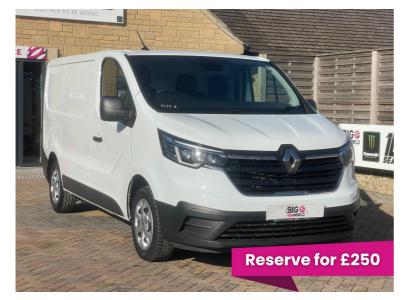

# Renault Trafic SL28 DCI 130 BUSINESS SWB LOW ROOF (19993

Now £12,494 + VAT

## Description

The Renault Trafic SL28 2.0 dCi 130 Business SWB Low Roof (22 reg) is the perfect balance of power, practicality, and efficiency for businesses on the move. With a 130BHP 2.0L diesel engine, it delivers strong performance while remaining fuel-efficient. The short wheelbase (SWB) and low roof design make it ideal for navigating urban areas while still offering a generous cargo space for tools, deliveries, or equipment. Inside, the modern cabin is designed for comfort, featuring smart storage solutions and advanced tech to keep you connected on the go. Whether you're a tradesperson, courier, or small business owner, the Renault Trafic Business is built to handle the demands of daily work with ease. Reliable, versatile, and cost-effective, this van is ready to support your business every step of the way. Upgrade your fleet with the

Trafic SL28 today!

\*\* EURO 6 \*\* 1 Owner from new, ULEZ Compliant, 2022 22 reg RENAULT TRAFIC SL28 2.0 DCI 130 BUSINESS SWB LOW ROOF finished in WHITE with spec to include Full Service History consisting of 2 Services, Serviced at 24k & 46k, Cruise Control, Bluetooth, Bulkhead, Ply Lined, Auto Headlights, Electric Mirrors & Windows, PAS.