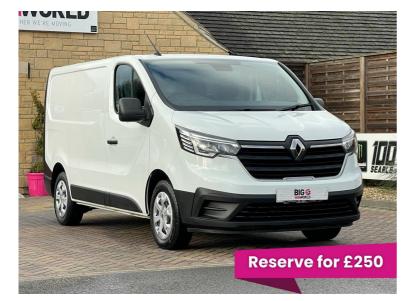

Renault Trafic SL28 DCI BLUE 130 BUSINESS SWB LOW ROOF (19925)

## Description

\*\* EURO 6 \*\* 1 Owner from new, ULEZ Compliant, 2022 72 reg RENAULT TRAFIC SL28 2.0 DCI BLUE 130 BUSINESS SWB LOW ROOF finished in WHITE with spec to include Cruise Control, Bluetooth, Bulkhead, Ply Lined, Auto Headlights, Electric Mirrors & Windows, DAB, PAS.