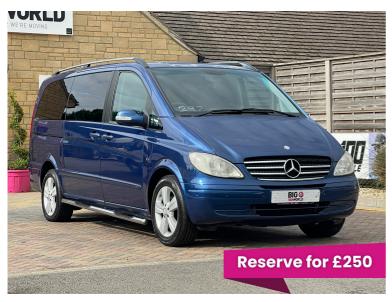

# Mercedes-Benz Viano 3.0 CDI 204 AMBIENTE LWB 6 SEAT MPV LOW ROOF AUTO (19838) Now £5,994