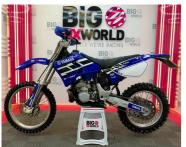

Yamaha YZ YZ 250 Now £3,195

Overview

Registration Registered Fuel Type Tax Band Colour Engine Size

000U375 2000 Petrol N/A Blue 249 cc

Interior Trim Fuel

N/A Consumption

## Description

N/A

Yamaha YZ 250 2000

Road legal 12 months day time MOT

This bike is prepped and fitted with:

Reikon bars

Polisport handguards

Pro circuit front pipe

Alloy sump guard

Alloy frame guards

Recent top end

18 inch rear wheel with new tyre

Very clean bike

£3195

Part exchange welcome

FREE nationwide delivery