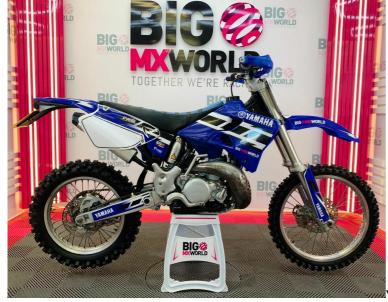

Yamaha YZ YZ 250 Now £3,195

Overview

Registration Registered Fuel Type Tax Band Colour Engine Size

000U375 2000 Petrol N/A Blue 249 cc

Interior Trim Fuel

N/A Consumption

## Description

N/A

Yamaha YZ 250 2000

Road legal 12 months day time MOT

This bike is prepped and fitted with:

Reikon bars

Polisport handguards

Pro circuit front pipe

Alloy sump guard

Alloy frame guards

Recent top end

18 inch rear wheel with new tyre

Very clean bike

£3195

Part exchange welcome

FREE nationwide delivery