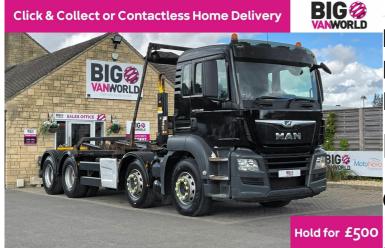

## Description

Available now, welcome any inspection,
READY FOR WORK FULLY COMPLETE AND
OPERATIONAL

2018 68 reg MAN TGS 32.420 8X4 DAY CAB 32TON HGV HOOK LOADER TRUCK LORRY

The MAN TGS 32.420 is a powerful and versatile truck designed for heavy-duty operations.

With its 8X4 configuration and day cab, it offers excellent maneuverability and visibility for the driver.

The truck features a 32-ton capacity Hyva hook loader,

allowing for efficient and reliable container handling.

The Hyva hook loader system ensures quick and secure loading and unloading operations, making it suitable for waste management, construction, and logistics applications.

The MAN TGS 32.420 combines robust performance, durability, and advanced safety features, delivering

durability, and advanced safety features, delivering exceptional power and efficiency for demanding work environments.

It offers a comfortable and ergonomic cabin, ensuring driver comfort and productivity throughout the day.

32TON GROSS HYVA 26.56.SE hook loader body, autosheet cover,

Very well maintained,

New MOT, 1 Owner, EURO 6, ULEZ Compliant, auto gearbox, spring suspension, 10stud axels, 2seater cab, Pas, abs, AdBlue, good tyres, Roof hatch, sunvisor, bluetooth,

heated mirrors, E/ mirrors & windows, cruise control,
Digital tacho, Hill start assist,
low miles only 148200 miles / 238505 kms
central locking, spare key, roof beacon,
Company maintained regardless of cost
no warning lights on dash
in excellent original condition inside and out with only being
one owner from new,