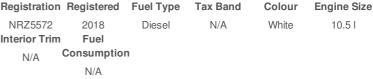

32TON GROSS HYVA 26.56.SE hook loader body, autosheet cover,

Very well maintained,

New MOT, 1 Owner, EURO 6, ULEZ Compliant, auto gearbox, spring suspension, 10stud axels, 2seater cab, Pas, abs, AdBlue, good tyres, Roof hatch, sunvisor, bluetooth,

heated mirrors, E/ mirrors & windows, cruise control,
Digital tacho, Hill start assist,
low miles only 148200 miles / 238505 kms
central locking, spare key, roof beacon,
Company maintained regardless of cost
no warning lights on dash
in excellent original condition inside and out with only being
one owner from new,